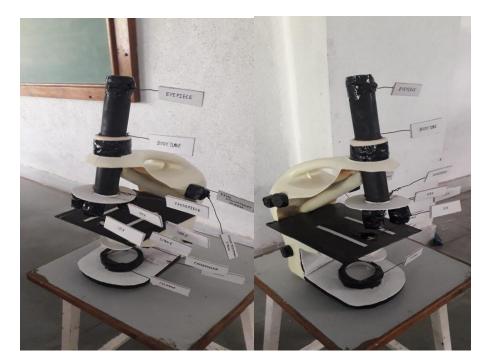

Models making poster drawing :

Microscope Model

Cell Model

Charts drawn displayed in Notice board