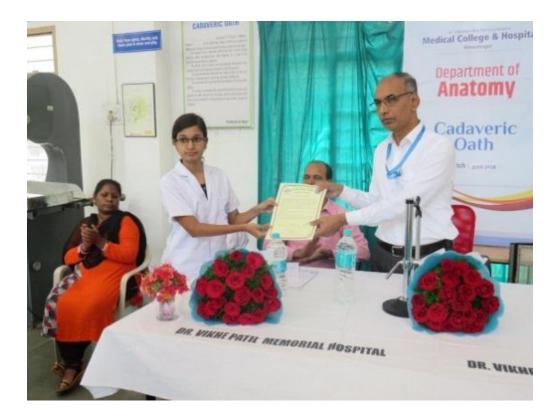

### Cadaveric Oath :

Before the starting of actuale dissection every year we conduct cadaveric oath function. This is to give due respect towards cadavers for there great role in anatomy and students should know it. In this we give printed copy to each student .

#### Printed copy of Cadaveric Oath

"Cadaveric Oath" ceremenoy batch 2020-2021