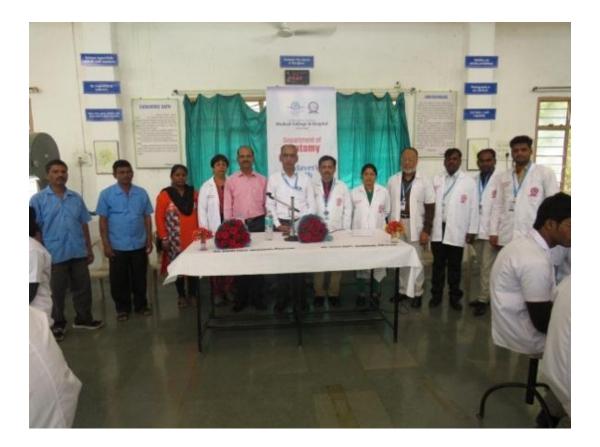

CME with ENT Department On Topic "Endoscopic approach and detailed anatomy of nose,PNS and Anterior skull base with cadaveric dissection" dated 7.2.2021

Prizes to toppers in internal examinations:

O REDMI NOTE 5 PR