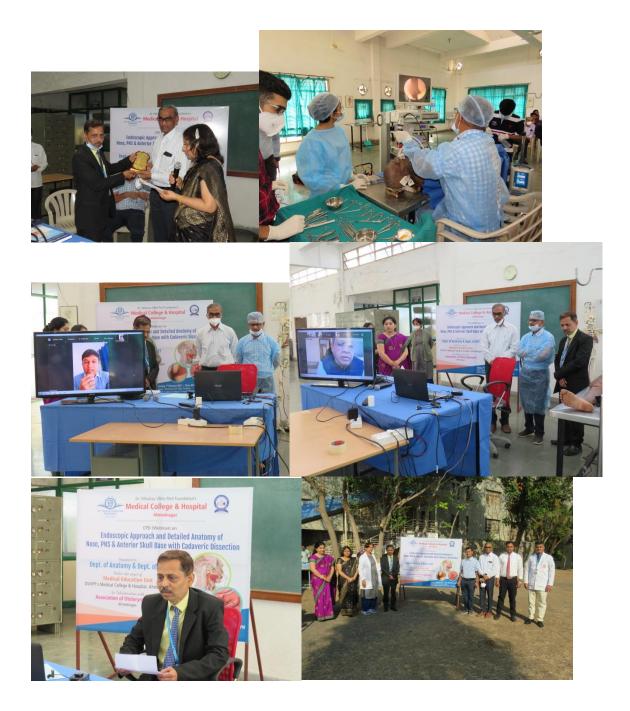

#### CME/WORK SHOPS :

We conduct Various CME/Workshops to update latest knowledge of students as well as Teaching staff and other medical practitioners.

CME conducted on Topic "Organ Donation - Life goes on "dated - 13 th October 2018

CME with ENT Department On Topic "Endoscopic approach and detailed anatomy of nose,PNS and Anterior skull base with cadaveric dissection" dated 7.2.2021

Prizes to toppers in internal examinations:

O REDMI NOTE 5 PR