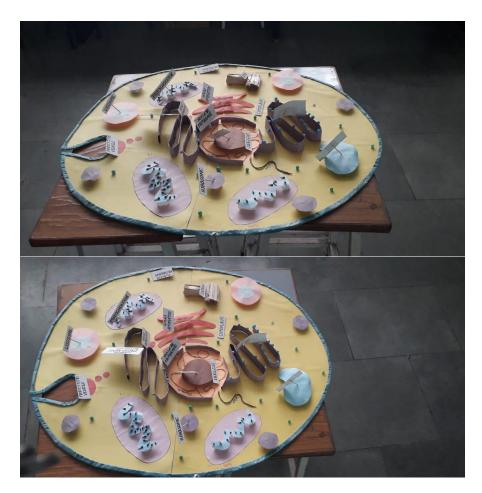

Models making poster drawing :

Microscope Model

Cell Model

Charts drawn displayed in Notice board