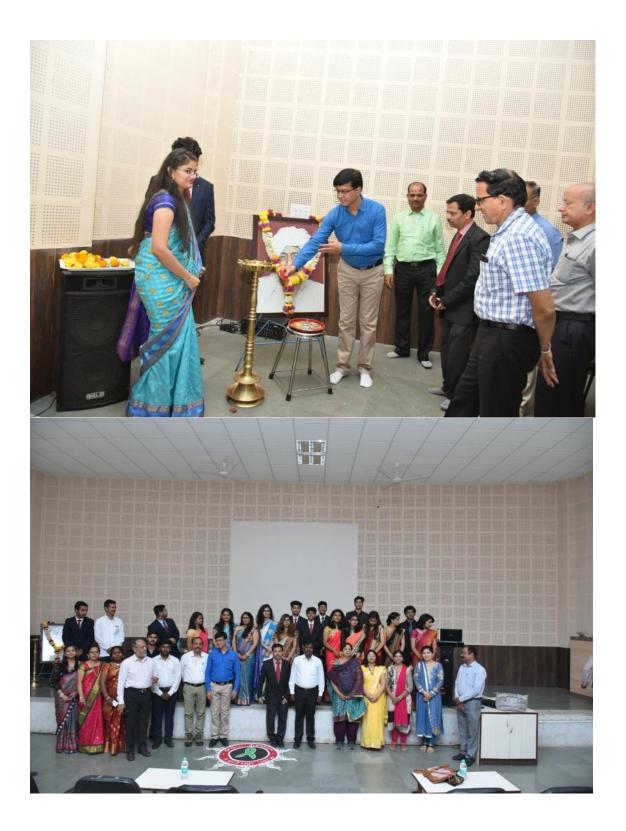

### Cadaveric Oath :

Before the starting of actuale dissection every year we conduct cadaveric oath function. This is to give due respect towards cadavers for there great role in anatomy and students should know it. In this we give printed copy to each student .

**Dr. Vithalrao Vikhe Patil Foundation's** Medical College & Hospital, Ahmednagar. **Department of Anatomy** Dr. Vithalrao Vikhe Pati Foundation Ahmednagar Cadaveric Oath 9 Student of First Gear MBBO. Batch ( ) of Dr. Withatrao Wikhe Patil Foundation's Medical College, Anmednagar, hereby solemnly pledge. To respect the cadaver and treat this once living person with compassion and dignity as I use it to further my professional goals. To show due respect and gratitude towards this cadaver who will always remain my first teacher. To pay gratitude towards the next of kin of donors for their endeavours in serving society selflessly. To consider this as the best example of living after Death. To always emulate this act of the donor to provide quality health service to society and to enhance the lives of all mankind, irrespective of sex, class, caste or religion. Signature of HOD Signature of Student Signature of Table Teacher Dr. Judir Pawar (M.B.B.O. M.O. Instomy) Dr. Junit Mhaske Dean D. V. V. P.F's Medical College, Anmednagar

#### Printed copy of Cadaveric Oath

"Cadaveric Oath" ceremenoy batch 2020-2021