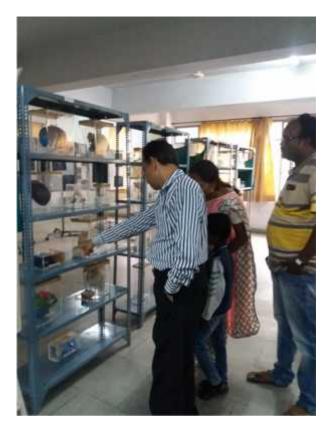

Models making poster drawing :

Microscope Model

Cell Model

Charts drawn displayed in Notice board