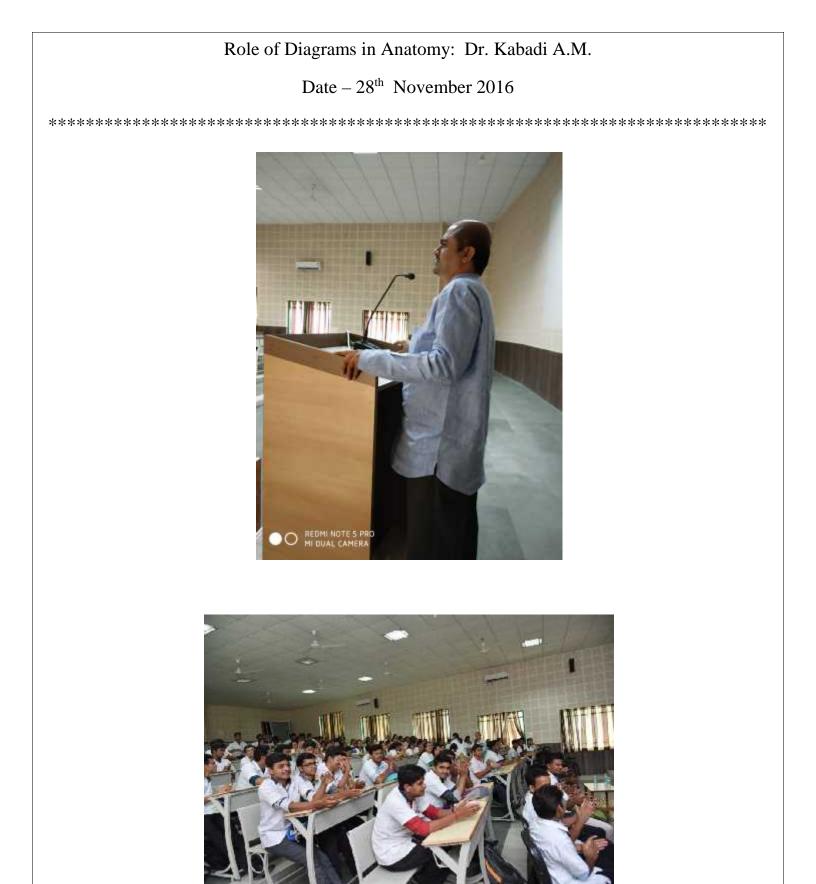

## **DVVPF's Medical College, Ahmednagar**

| Dept. of Anatomy | Dept. | of | Ana | tomy |
|------------------|-------|----|-----|------|
|------------------|-------|----|-----|------|

| Sr. No. | Name of the Guest speaker                              | Name of the Topic   |  |
|---------|--------------------------------------------------------|---------------------|--|
| 1.      | Role of Diagrams in Anatomy                            | Dr. Kabadi A.M.     |  |
|         | Date - 28 November 2016                                |                     |  |
| 2.      | How to relieve stress during Exam going period.        | Dr. Ravikiran Gole  |  |
|         | Date-10 <sup>th</sup> January 2017                     |                     |  |
| 3.      | Body donation                                          | Dr. Ambali Manoj    |  |
|         | Date- 13 <sup>th</sup> Sep.2018                        |                     |  |
| 4.      | How to face Examination of UG                          | Dr. Kabadi A.M.     |  |
|         | Date: 22 <sup>nd</sup> October 2018                    |                     |  |
| 5.      | How to solve MCQ – in New CBME curriculum              | Dr. Rajneesh Pandey |  |
|         | Date-19 <sup>th</sup> September 2019                   |                     |  |
| 6.      | Role of Sports in Medical Education                    | Mr. Sunil kalhapure |  |
|         | Date-28 <sup>th</sup> Feb.2020                         |                     |  |
| 7.      | Role of Extra Curriculum Activity in Medical Education | Dr. Khushale Kishor |  |
|         | Date -22 <sup>nd</sup> November 2021                   |                     |  |