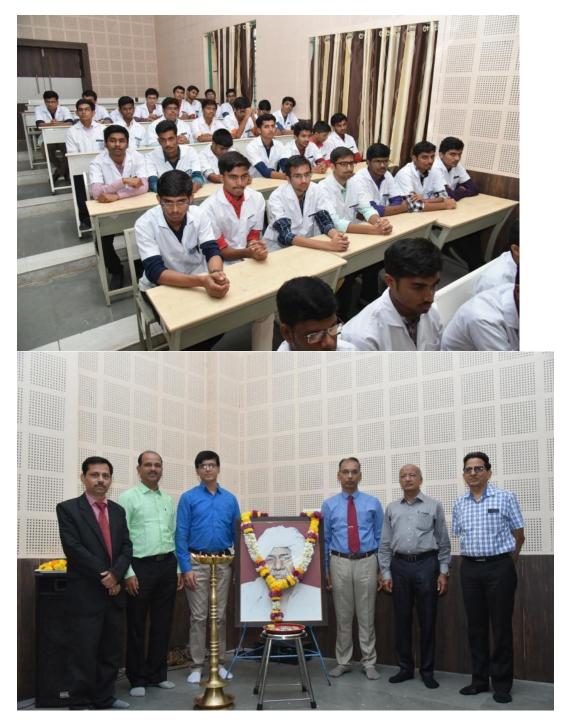

### Cadaveric Oath :

Before the starting of actuale dissection every year we conduct cadaveric oath function. This is to give due respect towards cadavers for there great role in anatomy and students should know it. In this we give printed copy to each student .

**Dr. Vithalrao Vikhe Patil Foundation's** Medical College & Hospital, Ahmednagar. **Department of Anatomy** Dr. Vithalrao Vikhe Pati Foundation Ahmednagar Cadaveric Oath 9 Student of First Gear MBBO. Batch ( ) of Dr. Withatrao Wikhe Patil Foundation's Medical College, Anmednagar, hereby solemnly pledge. To respect the cadaver and treat this once living person with compassion and dignity as I use it to further my professional goals. To show due respect and gratitude towards this cadaver who will always remain my first teacher. To pay gratitude towards the next of kin of donors for their endeavours in serving society selflessly. To consider this as the best example of living after Death. To always emulate this act of the donor to provide quality health service to society and to enhance the lives of all mankind, irrespective of sex, class, caste or religion. Signature of HOD Signature of Student Signature of Table Teacher Dr. Judir Pawar (M.B.B.O. M.O. Instomy) Dr. Junit Mhaske Dean D. V. V. P.F's Medical College, Anmednagar

#### Printed copy of Cadaveric Oath

"Cadaveric Oath" ceremenoy batch 2020-2021