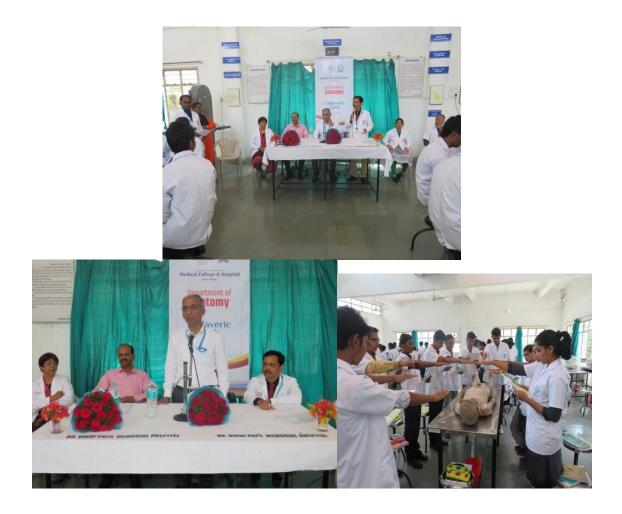

### Cadaveric Oath :

Before the starting of actuale dissection every year we conduct cadaveric oath function. This is to give due respect towards cadavers for there great role in anatomy and students should know it. In this we give printed copy to each student .

**Dr. Vithalrao Vikhe Patil Foundation's** Medical College & Hospital, Ahmednagar. **Department of Anatomy** Dr. Vithalrao Vikhe Pati Foundation Ahmednagar Cadaveric Oath 9 Student of First Gear MBBO. Batch ( ) of Dr. Withatrao Wikhe Patil Foundation's Medical College, Anmednagar, hereby solemnly pledge. To respect the cadaver and treat this once living person with compassion and dignity as I use it to further my professional goals. To show due respect and gratitude towards this cadaver who will always remain my first teacher. To pay gratitude towards the next of kin of donors for their endeavours in serving society selflessly. To consider this as the best example of living after Death. To always emulate this act of the donor to provide quality health service to society and to enhance the lives of all mankind, irrespective of sex, class, caste or religion. Signature of HOD Signature of Student Signature of Table Teacher Dr. Judir Pawar (M.B.B.O. M.O. Instomy) Dr. Junit Mhaske Dean D. V. V. P.F's Medical College, Anmednagar